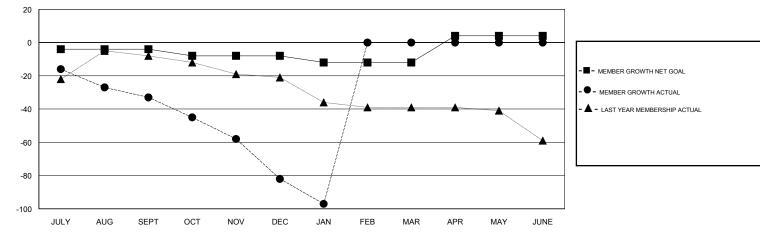

#### GMT CA

| Clubs<br>RESULTS FOR 2017-2018 |               |           |               | Members               |                           |                         |                                                    |
|--------------------------------|---------------|-----------|---------------|-----------------------|---------------------------|-------------------------|----------------------------------------------------|
|                                |               |           |               | RESULTS FOR 2017-2018 |                           |                         |                                                    |
| QUARTER                        | NEW CLUB GOAL | NEW CLUBS | DROPPED CLUBS | QUARTER               | MEMBER GROWTH NET<br>GOAL | MEMBER GROWTH<br>ACTUAL | DROPPED<br>MEMBERS ACTUAL<br>(including transfers) |
| JULY/AUG/SEPT                  | 0             | 0         | 0             | JULY/AUG/SEPT         | -4                        | 18                      | 50                                                 |
| OCT/NOV/DEC                    | 0             | 0         | 1             | OCT/NOV/DEC           | -4                        | 25                      | 71                                                 |
| JAN/FEB/MAR                    | 0             | 0         | 1             | JAN/FEB/MAR           | -4                        | 9                       | 24                                                 |
| APR/MAY/JUNE                   | 1             | 0         | 0             | APR/MAY/JUNE          | 16                        | 0                       | 0                                                  |